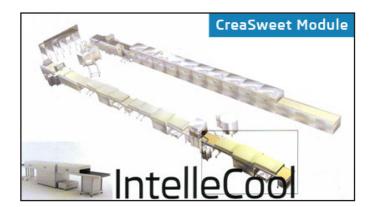

## CreaSweet Module IntelleCone

German made automatic cone filling machine for twin colour and centerfilled marshmallow, cheese, creams, salads...

It sprinkles wafer cones inside with fat or chocolate to enable hydro isolation and cools the layers then fill them with 2 different masses, cools again, then immerses each top of filled cone to chocolate and cools again, then upload to conveyor ready for packaging. Machine is equipped with melting tank for chocolate. Production speed available are 10.000 and 20.000 cones per hour.

Semiautuomatc version available. Fast, accurate and hygienic.

**Technical characteristics**